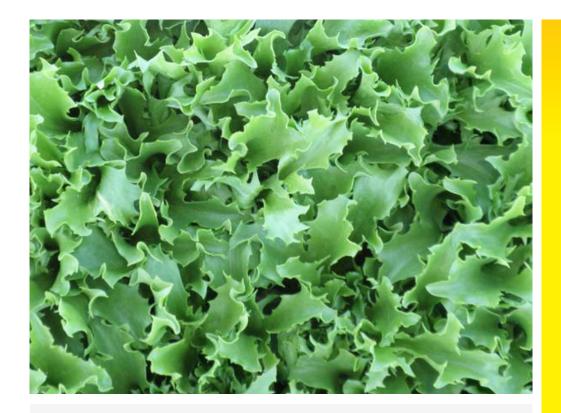

## **Green Tango – Salad Mix Lettuce**

- HENDRIX is a multileaf Green Tango lettuce

 It is a highly vigorous, quick maturing type with very high yield potential. It has a strong leaf texture that washes well and is suitable for multiple harvests